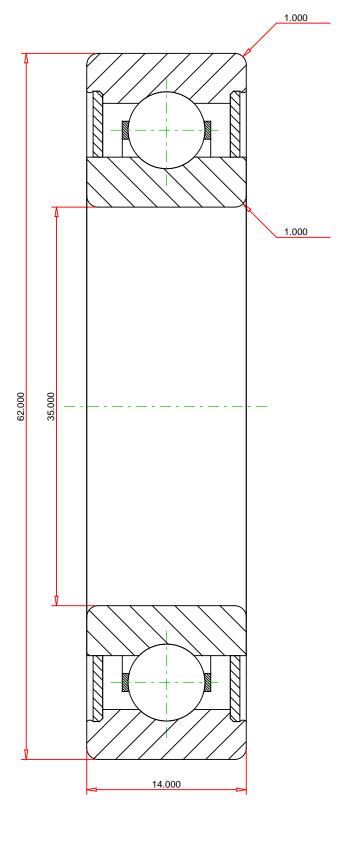

## <u>Specifications</u> | <u>Dimensions</u> | <u>Basic Load Ratings</u> | <u>Factors</u>

| Specifications - |                           |               |  |  |  |
|------------------|---------------------------|---------------|--|--|--|
|                  | Clearance                 | C3            |  |  |  |
|                  | Bore Size d               |               |  |  |  |
|                  |                           | 35.000 mm     |  |  |  |
|                  | Features                  | Contact Seals |  |  |  |
|                  | Bearing Type              | Standard DGBB |  |  |  |
|                  | Weight                    | 0.15 Kg       |  |  |  |
|                  | Manufacturing Part Number | 6007-2RSC3    |  |  |  |
|                  |                           |               |  |  |  |

| Dimensions        |           | _ |
|-------------------|-----------|---|
| utside Diameter D | 62.000 mm |   |

| Outside Ring Width B | 14.000 mm |
|----------------------|-----------|
| Radius Rs min        | 1.000 mm  |